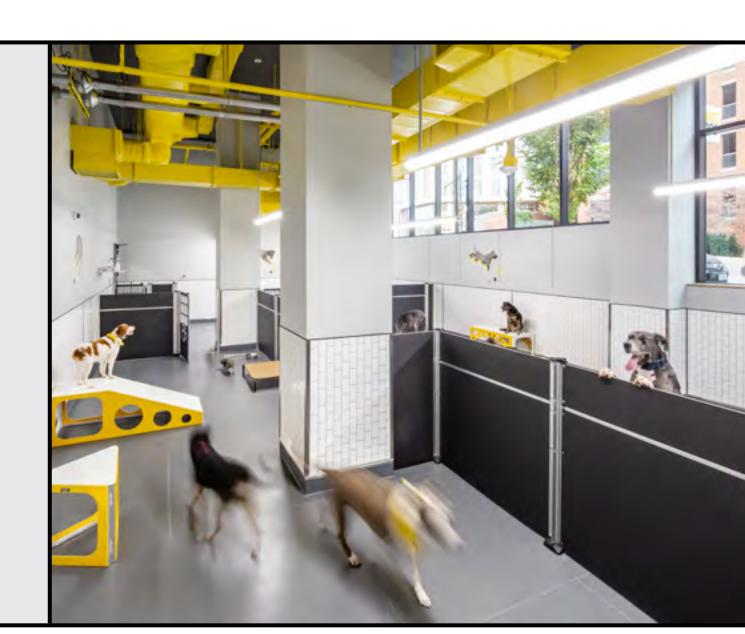

# > DOG DAYCARE

#### **ABOUT STRUCTURED DAYCARE**

Our approach to structured daycare is controlled and nurturing, ensuring a positive experience. Ideal for pets requiring extra attention, it blends care, training, and socialization, showcasing the benefits of a well-managed dog daycare environment.

#### **PROGRAM HIGHLIGHTS**

- Your dog's daycare visit is built around monitored small group play sessions.
- Limited capacity ensures our professional staff can facilitate social interactions at the right pace and intensity for your dog.
- Small group setting and low staff-to-dog ratio.