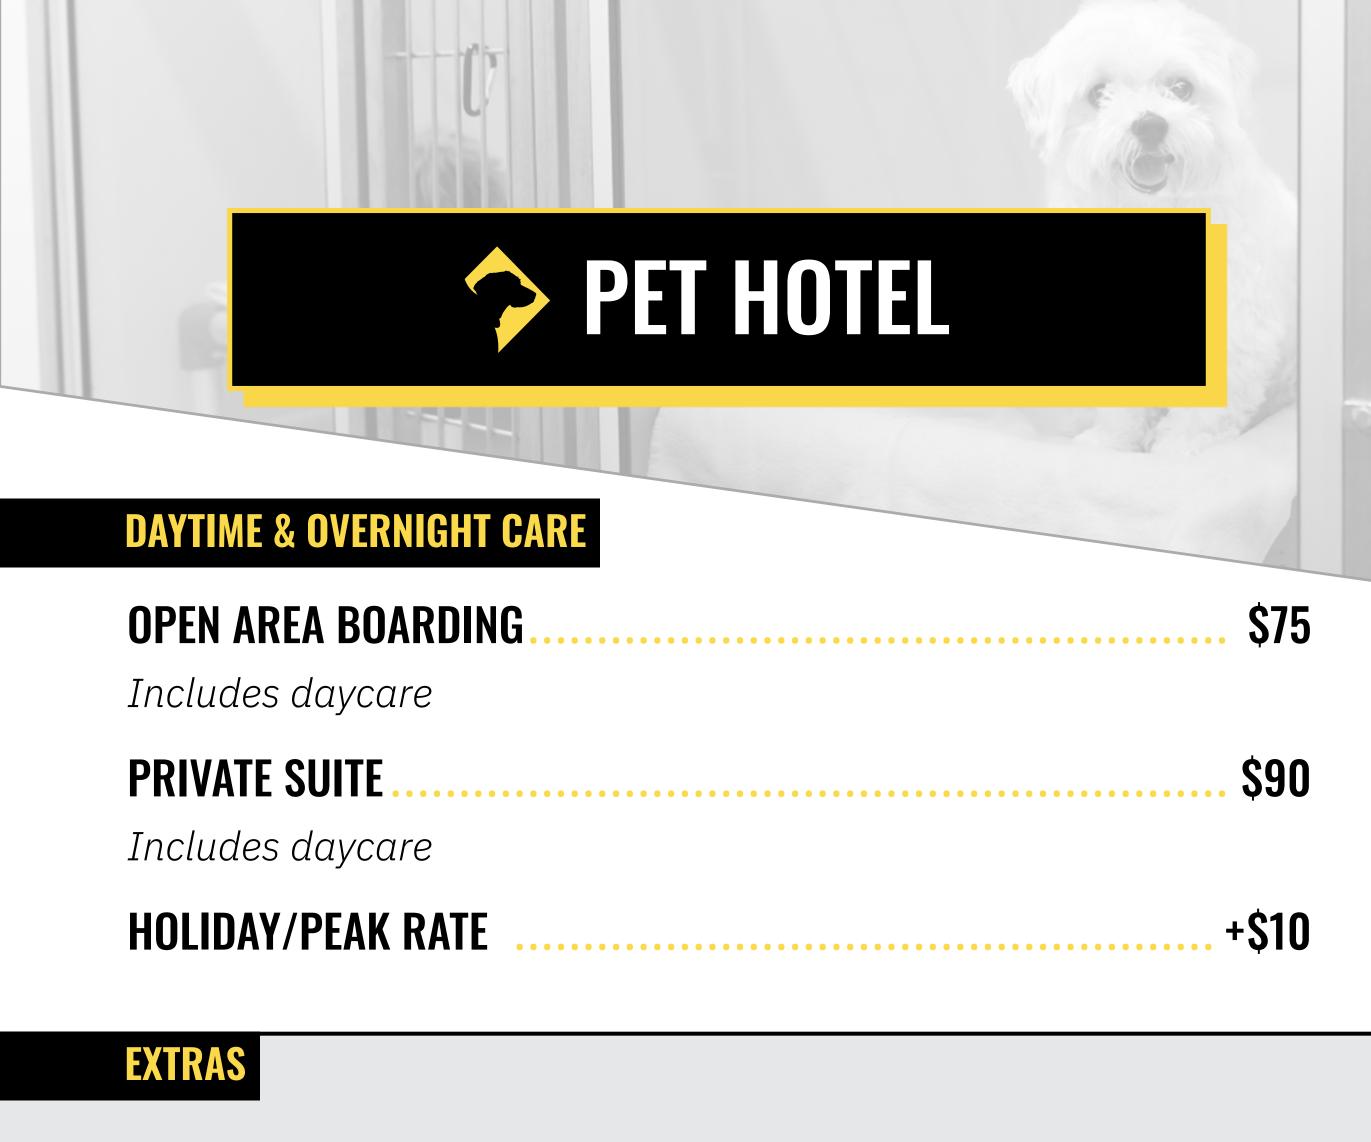

#### **RATES**

A LA CARTE \$70

| OUTDOOR BREAK          | \$15 |
|------------------------|------|
| PRIVATE PLAY/CUDDLE    | \$20 |
| NAIL GRIND             | \$20 |
| PEANUT BUTTER TREAT    | \$3  |
| DENTAL STICK TREAT     | \$3  |
| APPLES & PEANUT BUTTER | \$9  |

#### PLEASE NOTE

Overnight boarding reservations are for a 24-hour period. If the last day goes beyond 24 hours, an appropriate half or full day of daycare charge will be added.