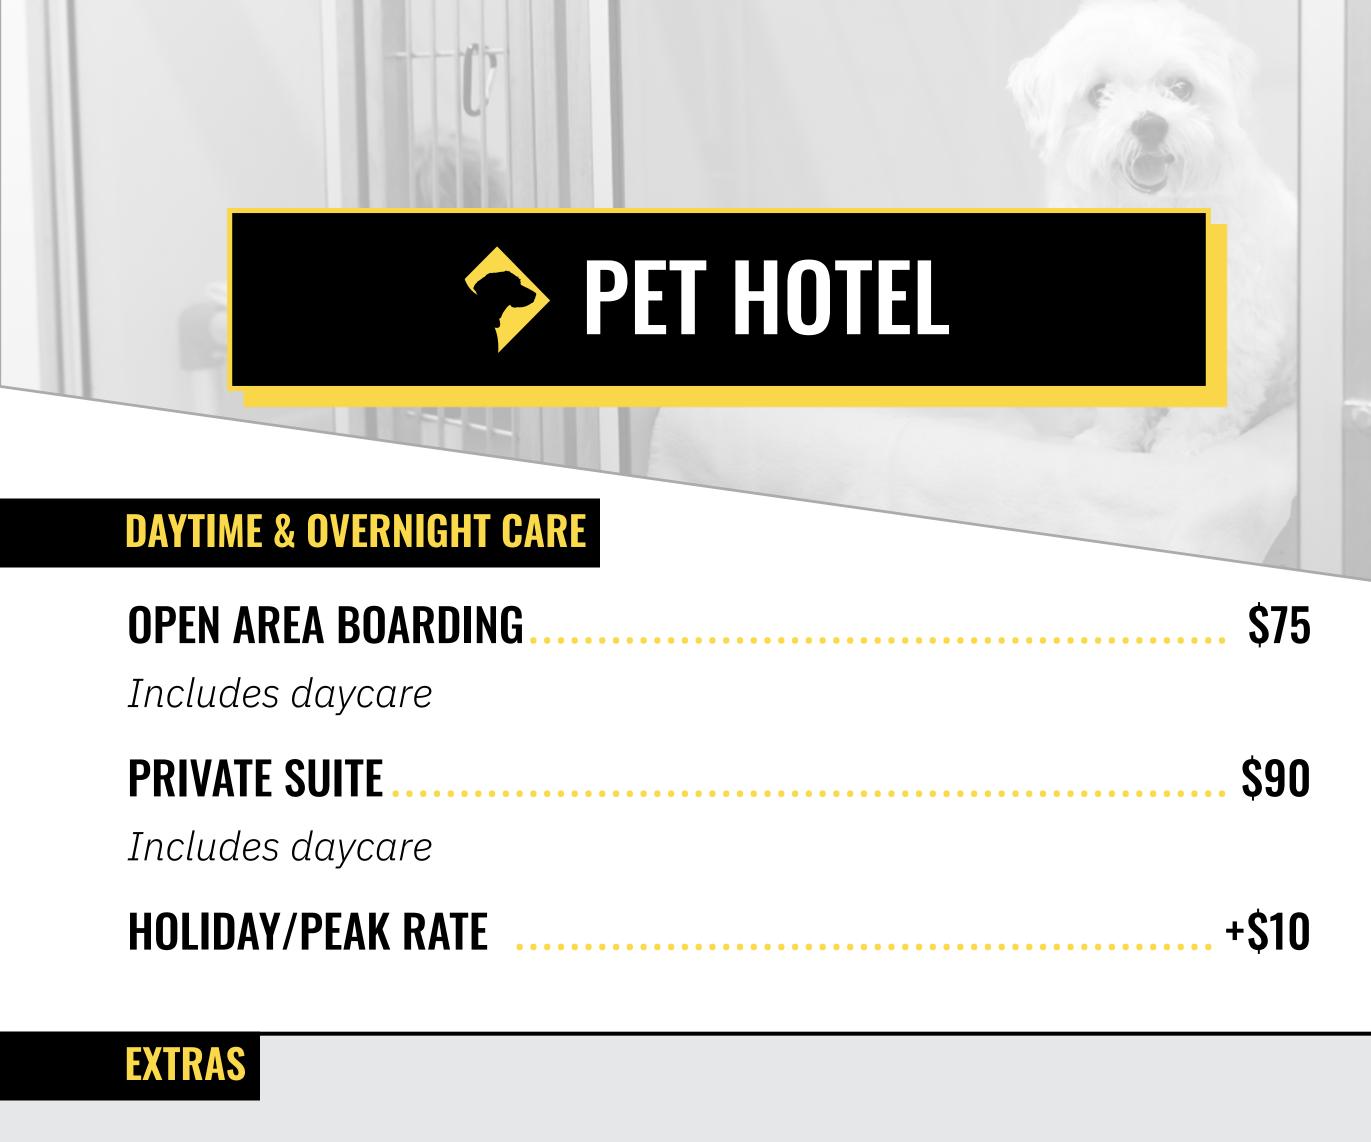

## RATES

HALF DAY \$38

Less than 5 hours

FULL DAY \$50

## PACKAGES\*

10 HALF DAY PACKAGE \$350

A rate of \$35 per day

10 FULL DAY PACKAGE ..... \$450

A rate of \$45 per day

20 FULL DAY PACKAGE ..... \$860

A rate of \$43 per day

#### PLEASE NOTE

Packages expire after 3 months.

### PLEASE NOTE

Overnight boarding reservations are for a 24-hour period. If the last day goes beyond 24 hours, an appropriate half or full day of daycare charge will be added.