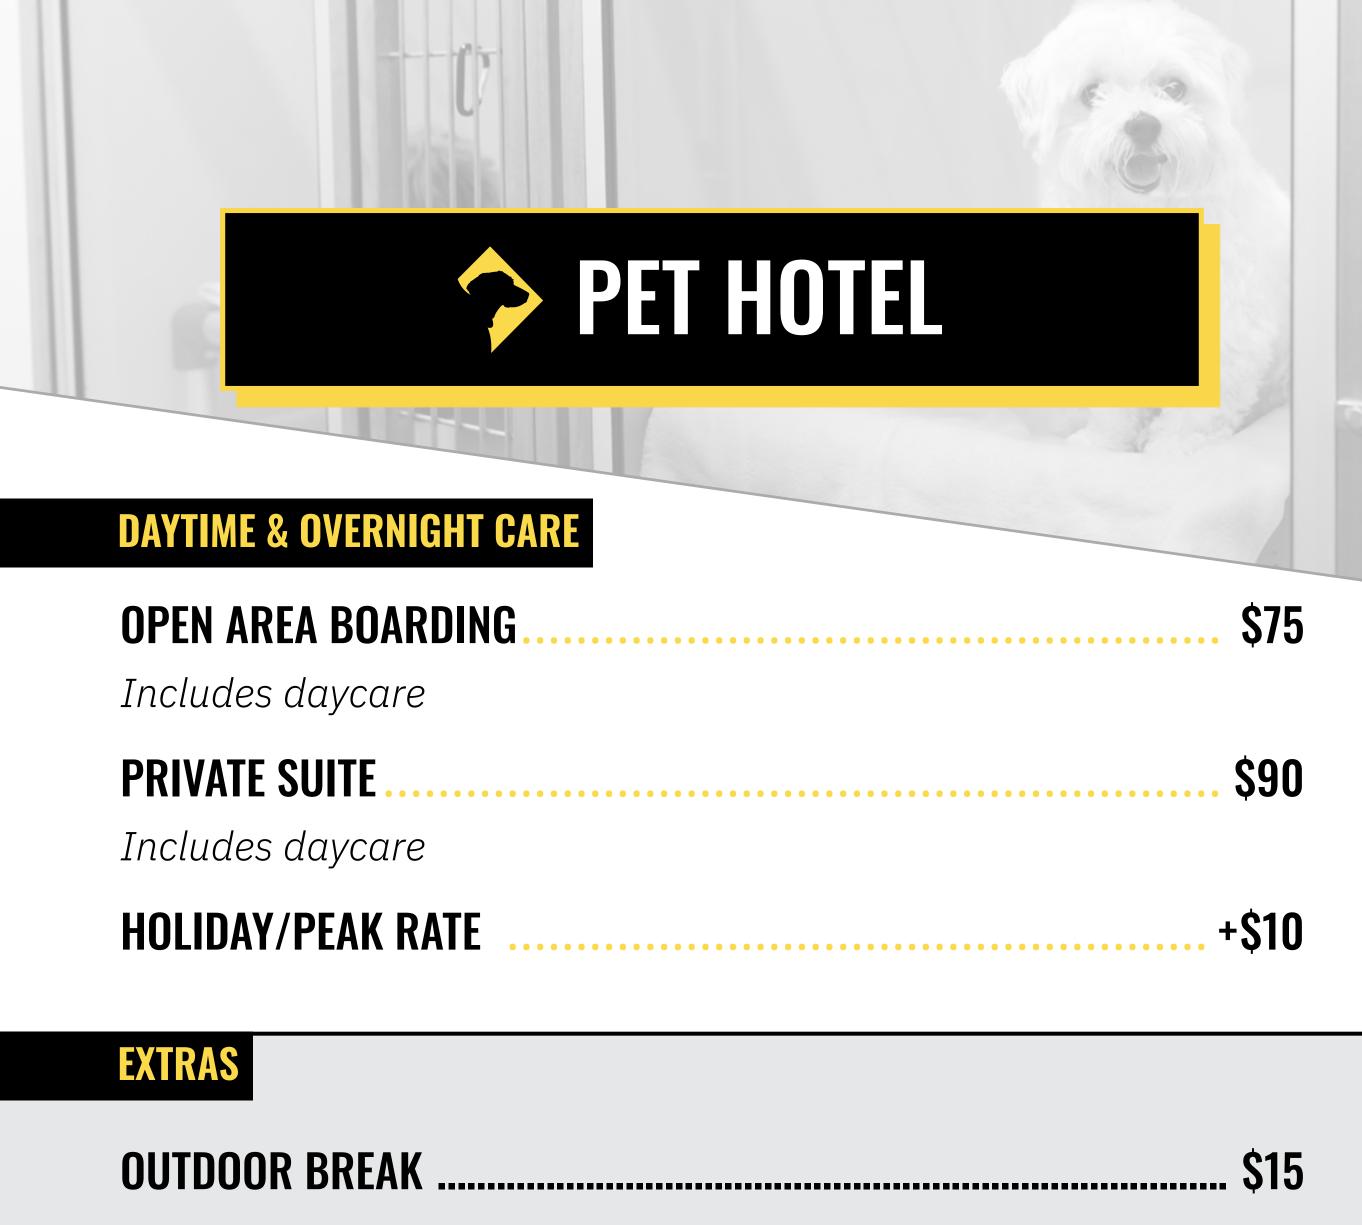

## RATES

HALF DAY \$38

Less than 5 hours

FULL DAY \$50

| OUTDOOR BREAK          | \$15 |
|------------------------|------|
| PRIVATE PLAY/CUDDLE    | \$20 |
| NAIL GRIND             | \$20 |
| PEANUT BUTTER TREAT    | \$3  |
| DENTAL STICK TREAT     | \$3  |
| APPLES & PEANUT BUTTER | \$9  |

#### PLEASE NOTE

Overnight boarding reservations are for a 24-hour period. If the last day goes beyond 24 hours, an appropriate half or full day of daycare charge will be added.