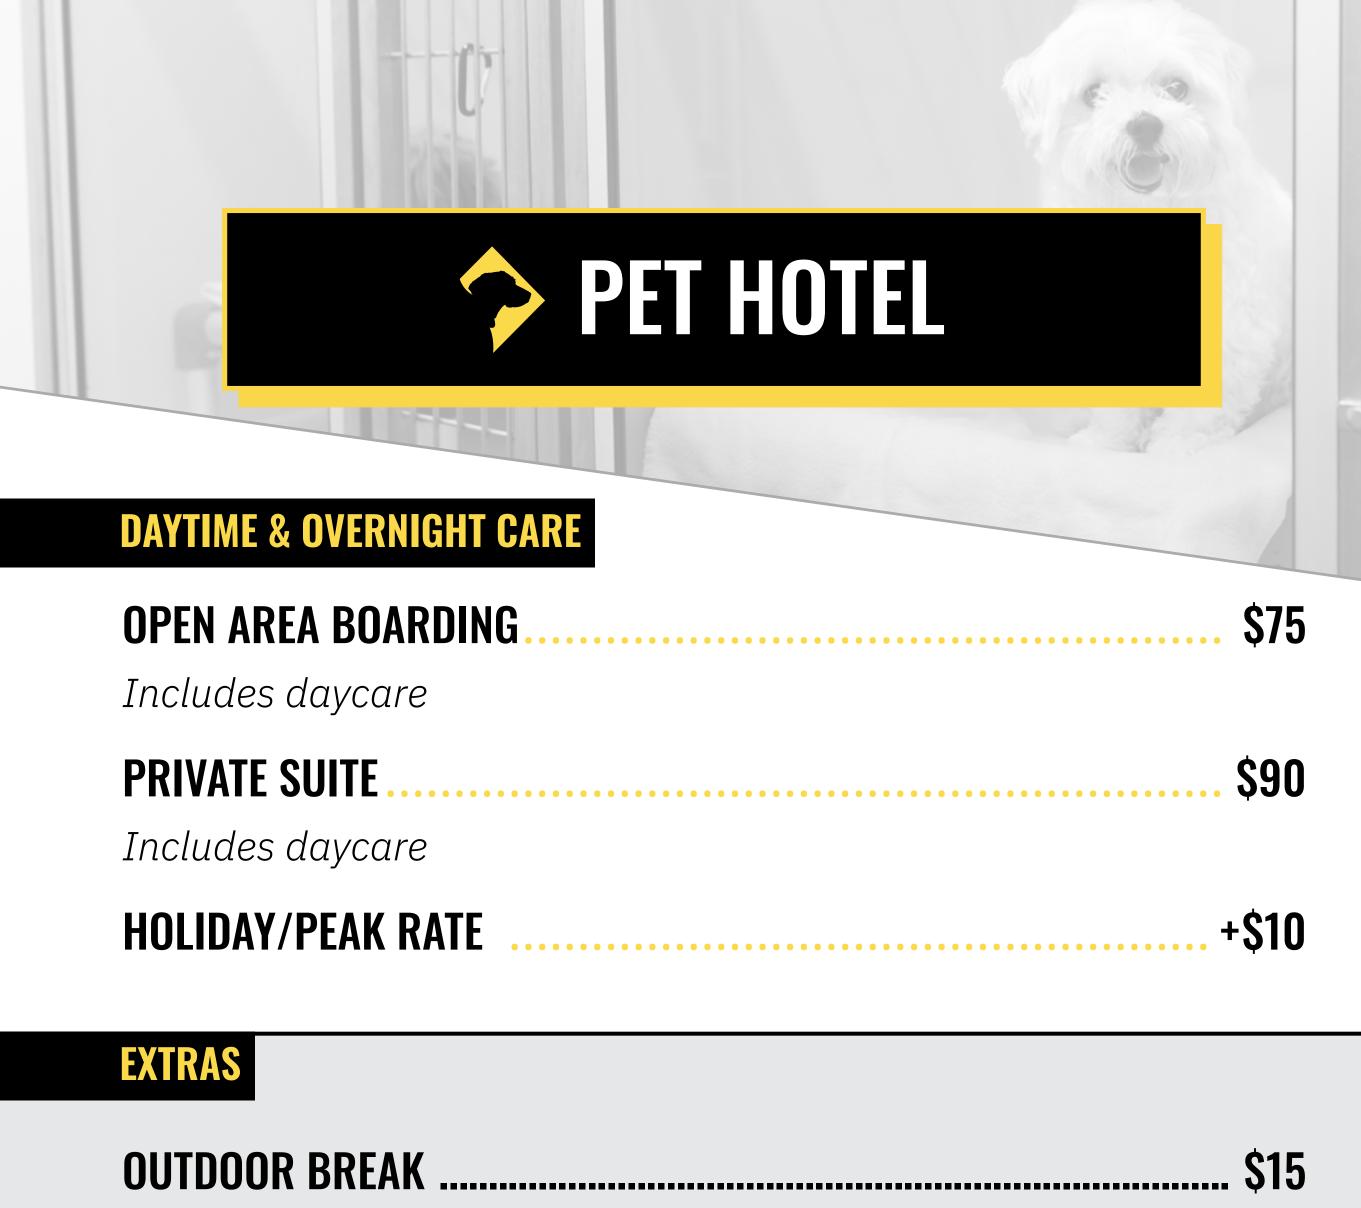

\$720

This membership allows your dog to

**Unlimited Monthly Visits** 

Free Monthy Bath

Discounted Boarding Rates

Wait-list Priority for Boarding

50% off Add-On Services

\$288 \$320 **BASIC** 

| OUTDOOR BREAK          | \$15 |
|------------------------|------|
| PRIVATE PLAY/CUDDLE    | \$20 |
| NAIL GRIND             | \$20 |
| PEANUT BUTTER TREAT    | \$3  |
| DENTAL STICK TREAT     | \$3  |
| APPLES & PEANUT BUTTER | \$9  |

#### PLEASE NOTE

Overnight boarding reservations are for a 24-hour period. If the last day goes beyond 24 hours, an appropriate half or full day of daycare charge will be added.