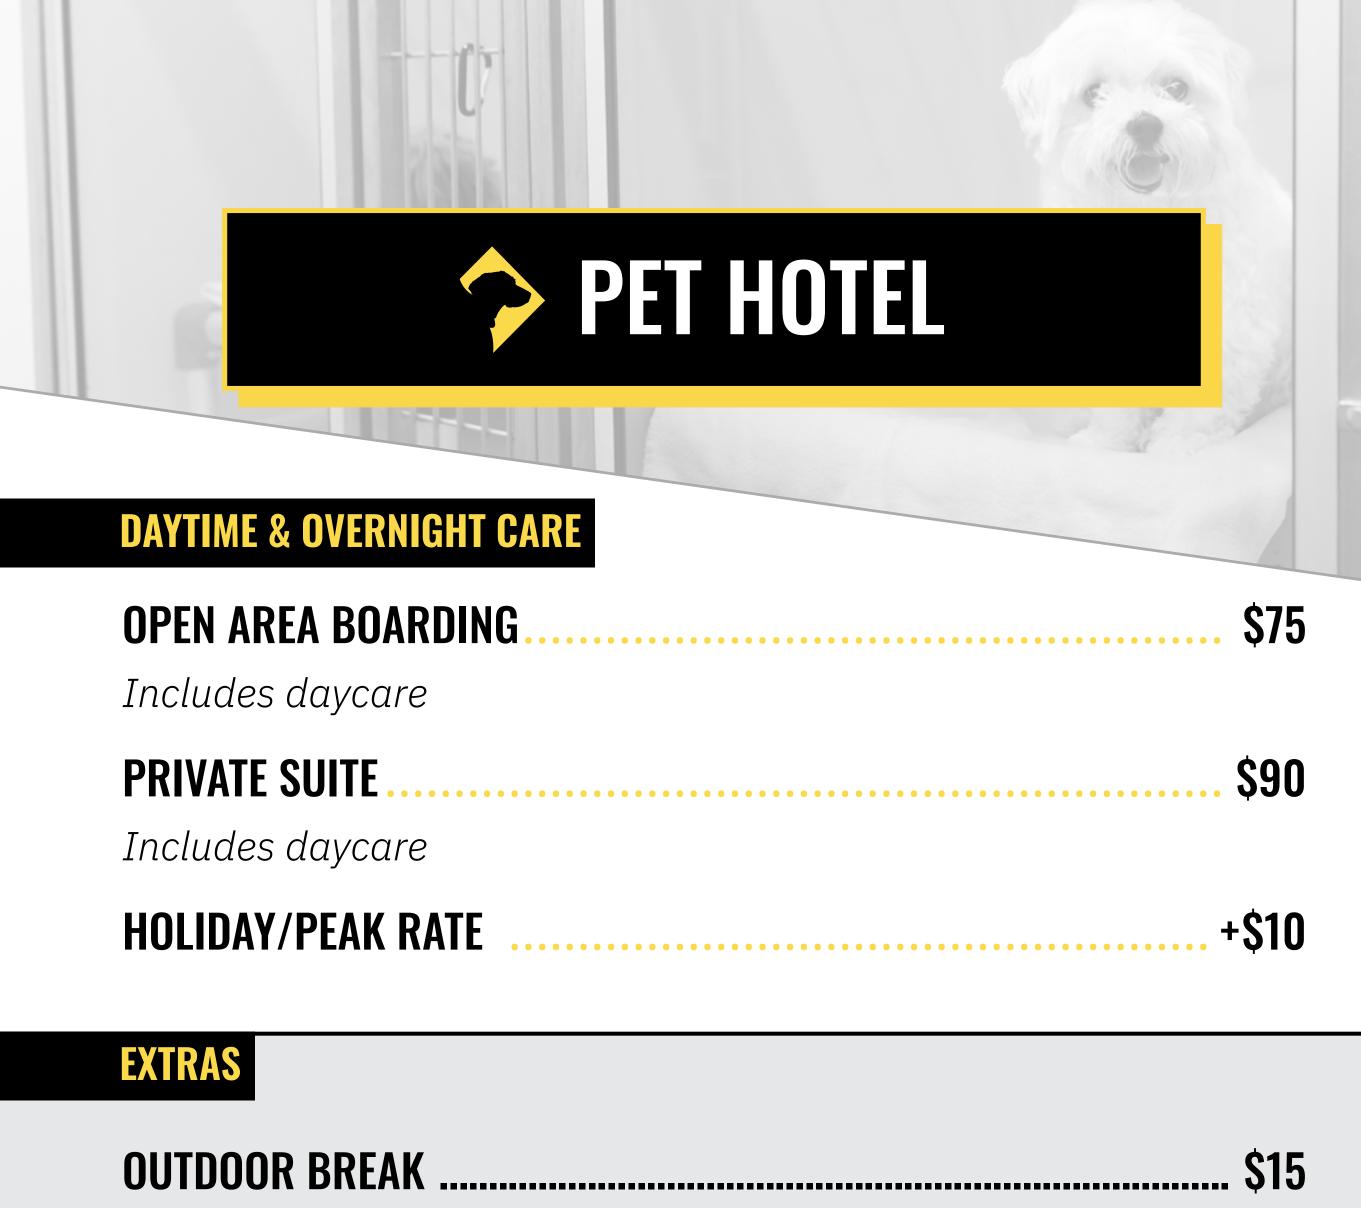

# RATES

HALF DAY \$38

Less than 5 hours

FULL DAY \$50

| OUTDOOR BREAK          | \$15 |
|------------------------|------|
| PRIVATE PLAY/CUDDLE    | \$20 |
| NAIL GRIND             | \$20 |
| PEANUT BUTTER TREAT    | \$3  |
| DENTAL STICK TREAT     | \$3  |
| APPLES & PEANUT BUTTER | \$9  |

### PLEASE NOTE

Overnight boarding reservations are for a 24-hour period. If the last day goes beyond 24 hours, an appropriate half or full day of daycare charge will be added.