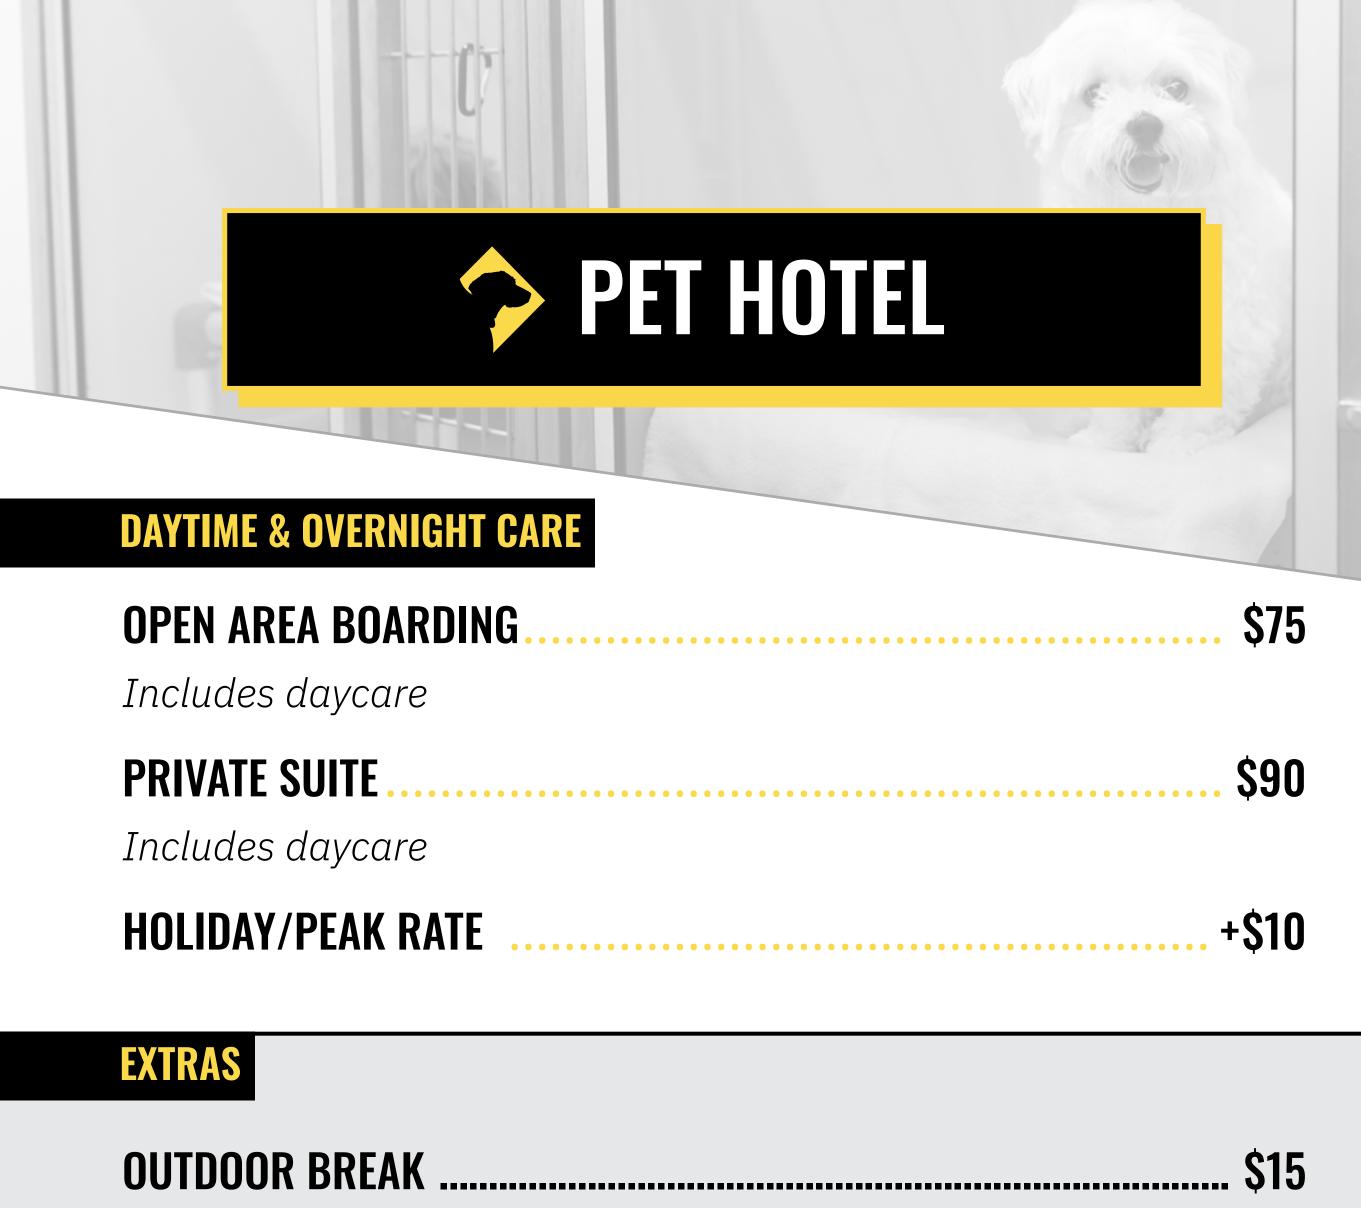

### PLEASE NOTE

Overnight boarding reservations are for a 24-hour period. If the last day goes beyond 24 hours, an appropriate half or full day of daycare charge will be added.

| OUTDOOR BREAK          | \$15 |
|------------------------|------|
| PRIVATE PLAY/CUDDLE    | \$20 |
| NAIL GRIND             | \$20 |
| PEANUT BUTTER TREAT    | \$3  |
| DENTAL STICK TREAT     | \$3  |
| APPLES & PEANUT BUTTER | \$9  |