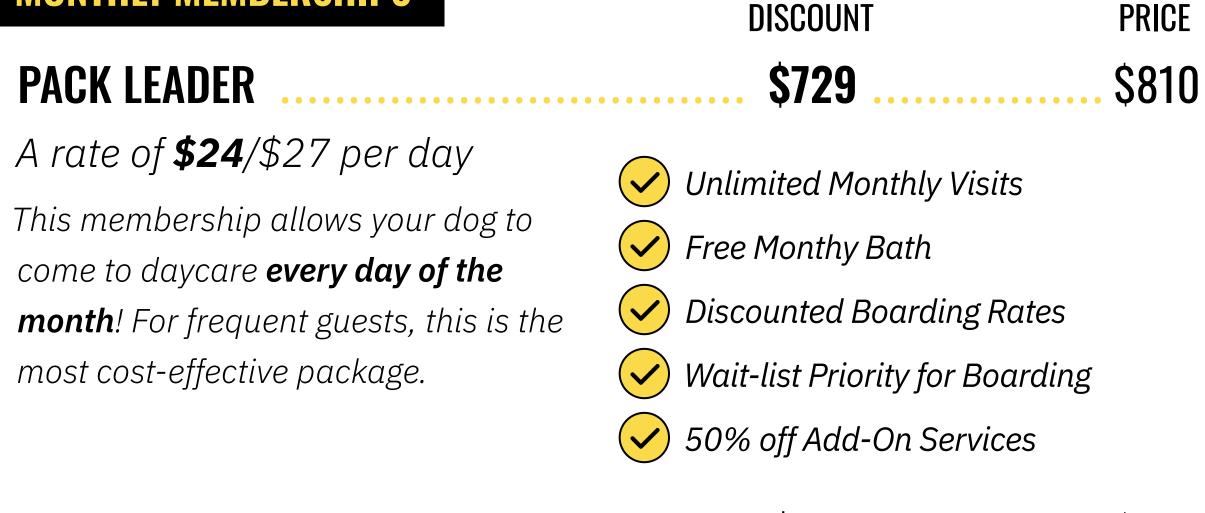

#### **MONTHLY MEMBERSHIPS\***

▏▋▛▐▘▋▋፟፟፟፟፟፟፟፟፟ቜ

NORMAL

\$352

#### **\$442 \$492**

Discounted Boarding Rates

Wait-list Priority for Boarding

50% off Add-On Services